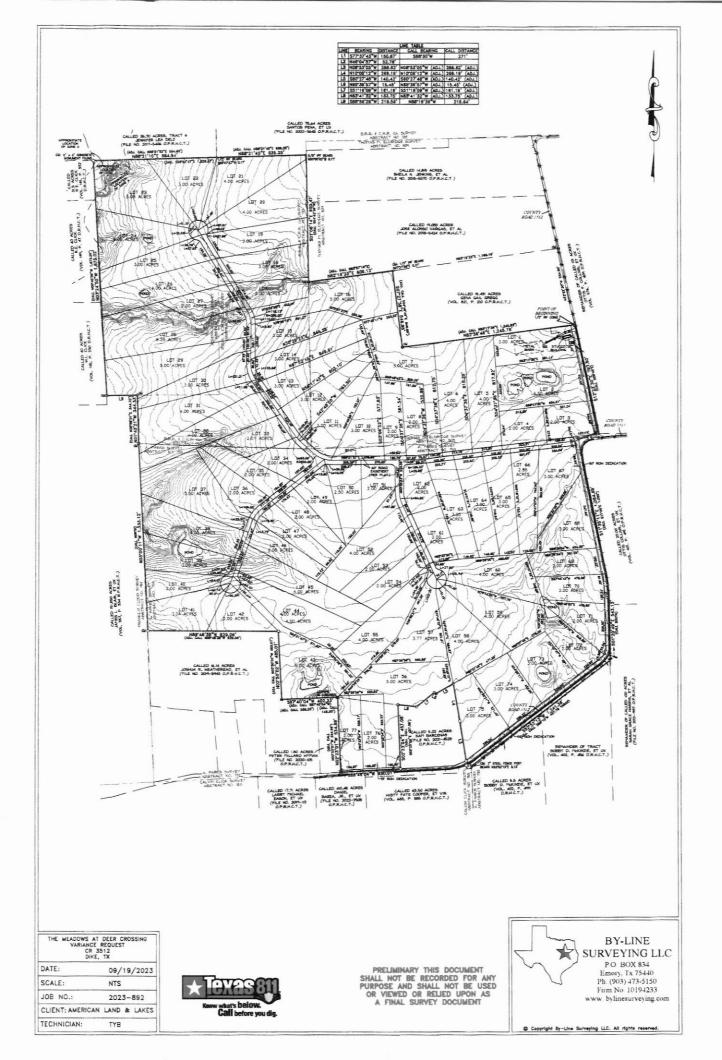

"We are requesting a variance on proposed lots in The Meadows at Deer Crossing. We are basing these on the previous approved road frontages of 100 feet and 50 feet along cul-de-sacs. The lots that do not meet the new regulations are as listed below:

Lot 7 – flag lot, 5.00 acres with 100' of frontage

Lot 8 - 2.00 acres with 137.40' of frontage

Lot 9 – 2.00 acres with 159.94' of frontage

Lot 14 - 3.00 acres with 175.38' of frontage

Lot 16 – flag lot, 5.00 acres with 110.17' of frontage

Lot 28 - 6.35 acres with 214.71' of frontage

Lot 29 - flag lot, 5.00 acres with 100' of frontage

Lot 31 - 4.00 acres with 100' of frontage

Lot 37 - 5.00 acres with 100.04' of frontage

Lot 47 – 2.00 acres with 173.82' of frontage

Lot 48 - 2.00 acres with 176.67' of frontage

Lot 53 - 2.00 acres with 150.00' of frontage

Lot 54 – 2.00 acres with 150.00' of frontage

Lot 56 - flag lot, 5.00 acres with 100.00' of frontage

Lot 69 - 2.00 acres with 190.22' of frontage

Lot 76 – 2.00 acres with 165.35' of frontage

Lot 77 - 2.00 acres with 164.67' of frontage "

The Court spent many hours recently during two work sessions researching, reviewing, and discussing the recently adopted frontage requirements. The work sessions and court agendas for discussion and adoption, were properly posted in advance of those meetings. As you are aware, no opposition was voiced.

The lots that do not meet the new regulations are as listed below: Lot 7 - flag lot, 5.00 acres with 100' of frontage Lot 8 - 2.00 acres with 137.40' of frontage Lot 9 - 2.00 acres with 159.94' of frontage Lot 14-3.00 acres with 175.38' of frontage Lot 16 - flag lot, 5.00 acres with 110.17' of frontage Lot 28-6.35 acres with 214.71' of frontage Lot 29 - flag lot, 5.00 acres with 100' of frontage Lot 31-4.00 acres with 100' of frontage Lot 37-5.00 acres with 100.04' of frontage Lot 47-2.00 acres with 173.82' of frontage Lot 48-2.00 acres with 176.67' of frontage Lot 53 - 2.00 acres with 150.00' of frontage Lot 54-2.00 acres with 150.00' of frontage Lot 56 - flag lot, 5.00 acres with 100.00' of frontage Lot 69 - 2.00 acres with 190.22' of frontage Lot 76-2.00 acres with 165.35' of frontage Lot 77 - 2.00 acres with 164.67' of frontage